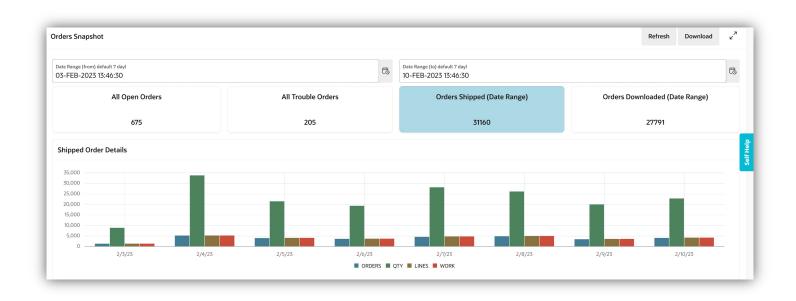

#### Dashboards & KPI's

Full suite of dashboards and KPI's to manage your operations and warehouses like a Pro! Create your own Graphs and Charts.

Dozens pf best practice reports and dashboards to provide 360 view of your operations, performance and data. Reporting from inbound to outbound, including labor management.

Customers can customize reports, make them private or public. Share reports via email or download in multiple formats. Authority and settings to ensure data is secure.