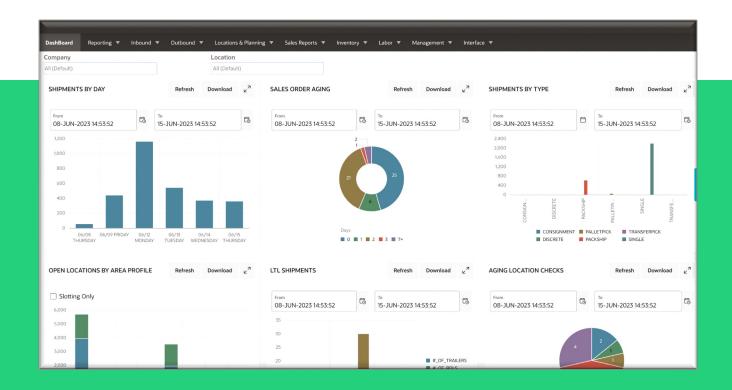

#### Dashboards & KPI's

Full suite of dashboards and KPI's to manage your operations and warehouses like a Pro! Create your own Graphs and Charts.

Dozens pf best practice reports and dashboards to provide 360 view of your operations, performance and data. Reporting from inbound to outbound, including labor management.

Customers can customize reports, make them private or public. Share reports via email or download in multiple formats. Authority and settings to ensure data is secure.