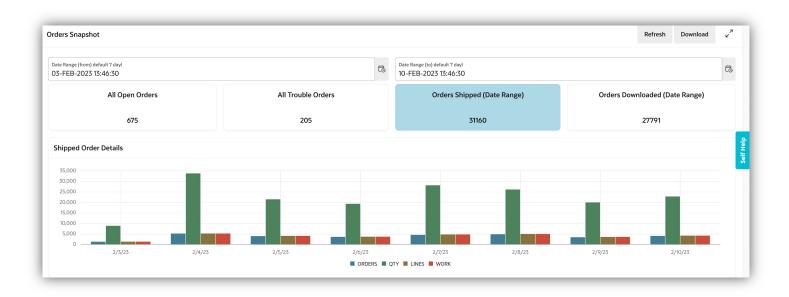

# **Parcel Shipping Analytics**

Monitor your shipments and costs with JASCI's next generation reporting capabilities. Compare costs over time ranges and across carriers.

JASCI has created the industry's first embedded data warehouse within our application to make reporting easier than ever. A full data repository that is updated within 10 seconds of all transactions in the platform.

Dozens pf best practice reports and dashboards to provide 360 view of your operations, performance and data. Reporting from inbound to outbound, including labor management.

Customers can customize reports, make them private or public. Share reports via email or download in multiple formats. Authority and settings to ensure data is secure.