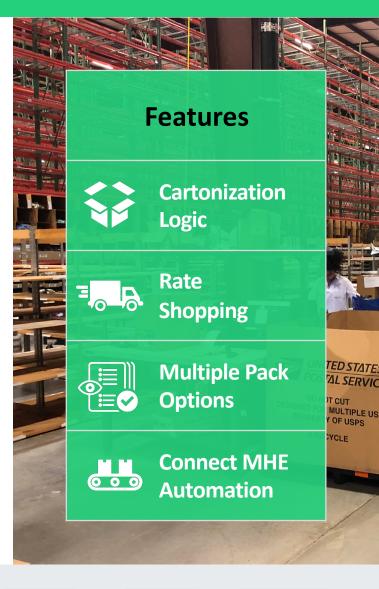

### **Cartonization Logic**

Matches orders to carton and bag sizes based on dimensions of products and size of order.

### Carrier Rate Shopping

Real-time parcel carrier rate shopping to ship orders with the best rates.

Advance packing features makes if faster and easier to pack single and multi-line orders with speed and accuracy.

Connect material handling systems for conveyor diverts to packing stations, print & apply, weight scales and shipping sorters.