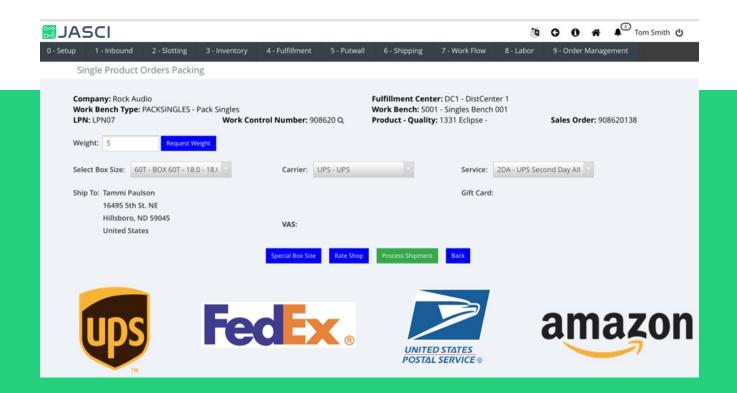

### **Pack Stations**

Packing station technology for single and multi-line orders, with multiple pack methods.

### **Singles Packing**

Pack batched single orders in a single process that packs and prints parcel carrier labels.

### **Parcel Carrier Labels**

Print carrier compliant labels to ship product globally. Print on standard barcode printers.

### Carrier Rate Shopping

Real-time parcel carrier rate shopping to ship orders with the best rates.